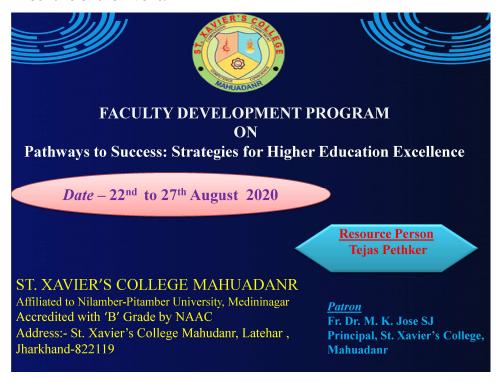

Latehar-822119, Jharkhand

Report of the Five days online FDP on "Pathways to Success: Strategies for

Higher Education Excellence" organized by IQAC of

St. Xavier's College Mahuadanr from 22<sup>nd</sup> to 27<sup>th</sup> August 2020

The Internal Quality Assurance Cell (IQAC) in collaboration with the Department of Chemistry organized online Five–Day Faculty Development Programme for the teaching staff of St. Xavier's College, Mahuadanr from 22<sup>nd</sup> to 27<sup>th</sup> August 2020.

**Day 1:** 

August 22<sup>nd</sup>, 2020

**Event Inauguration** 

Inaugural Session: 10:00 a.m. - 12.00 p.m.

Resource Person: Tejas Pethker

Fr. M K Jose SJ, the Principal welcomed the participants and the resource persons and provided the opening remarks, setting the tone for the webinar. IQAC coordinator Sr. Kaslin Juliet provided the overview of the objectives and expectations for the event.

Keynote Address was given by Tejas Pethker in which the Vedic Indian system of education was explored and its major features and relevance in the contemporary context was highlighted.

Day 2

August 24th, 2020